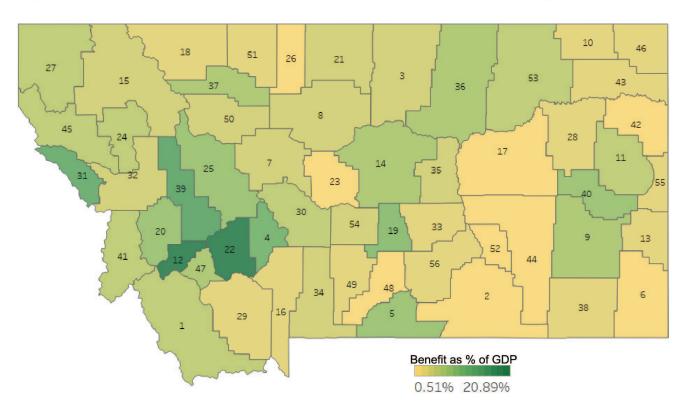

## **Key Findings**

Average percent of Gross Domestic Product (GDP) for each county type in the state:

Capital: 3.0%Metropolitan: 1.3%Micropolitan: 2.3%

Rural: 1.7%

Total average percent of GDP in the state: 1.7%

Figure A61. Montana County Type

Figure A62. Montana Pension Benefit Dollars as Share of County GDP

Figure A63. Montana Pension Benefit Dollars as Share of County Total Personal Income