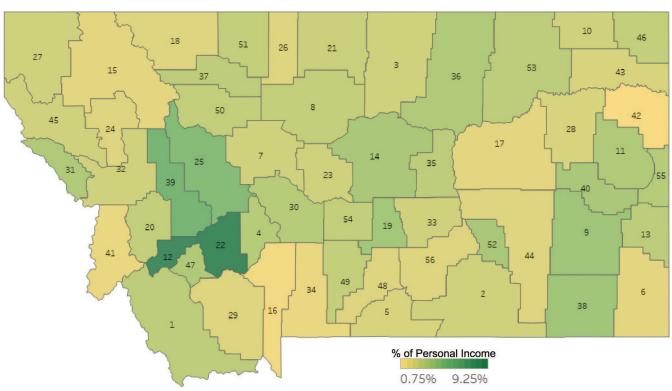

Average percent of Total Personal Income (TPI) for each county type in the state:

Capital: 2.7%Metropolitan: 1.2%Micropolitan: 1.8%

• Rural: 1.8%

Total average percent of TPI in the state: 1.5%

Figure A61. Montana County Type

Figure A62. Montana Pension Benefit Dollars as Share of County GDP

Figure A63. Montana Pension Benefit Dollars as Share of County Total Personal Income